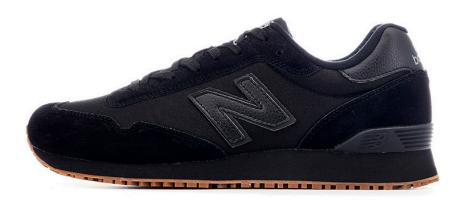

## New Balance 515 M Black

515 - M Black

515 sneakers combine classic New Balance style with comfort and functionality. Model 515 is a casual sneaker with EVA midsoles and a water-repellent upper part. With model 515, you get a work shoe where design, comfort and functionality are combined in the best way.

Standards : EN ISO 20347 OB E HRO SRC Width : D

Uooer : Combined suede and fabric Outsole : Heat resistant and anti-slip

Features : EVA midsole Size (EU) : 40-49

Water resistant

| SIZE GUIDE MEN | EU | 40 | 40.5 | 41.5 | 42  | 42.5 | 43  | 44 | 44.5 | 45 | 45.5 | 46.5 | 47.5 | 49 |
|----------------|----|----|------|------|-----|------|-----|----|------|----|------|------|------|----|
|                | US | 7  | 7.5  | 8    | 8.5 | 9    | 9.5 | 10 | 10.5 | 11 | 11.5 | 12   | 13   | 14 |